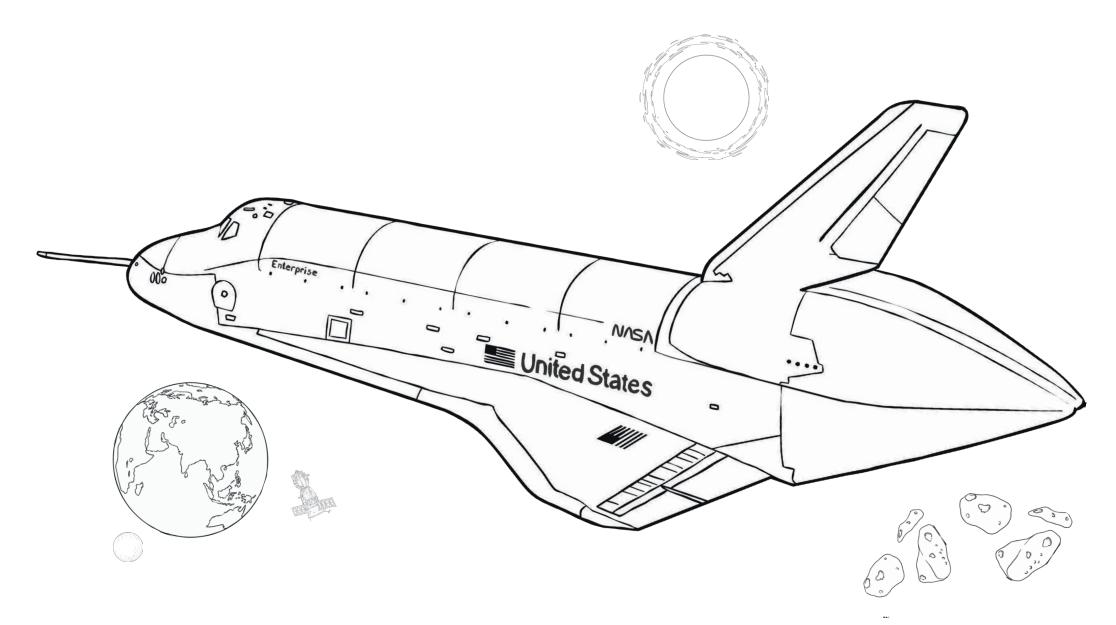

## Space Walk

Cut out the astronauts. Complete the calculation on each astronaut and then sort them by their answer onto the correct space shuttle. Once you have selected the correct space shuttle, stick the astronaut on the space shuttle using a glue stick.



## Answer Is Less Than 15 000





## Answer Is 15 000 or Greater





## Space Themed Maths Activity Games Answers

| Question | Answer                                                                                                                                                                                                                                               |                             |
|----------|------------------------------------------------------------------------------------------------------------------------------------------------------------------------------------------------------------------------------------------------------|-----------------------------|
|          | Cut out the astronauts. Complete the calculation on each astronaut and then sort them by their answer onto the correct space shuttle. Once you have selected