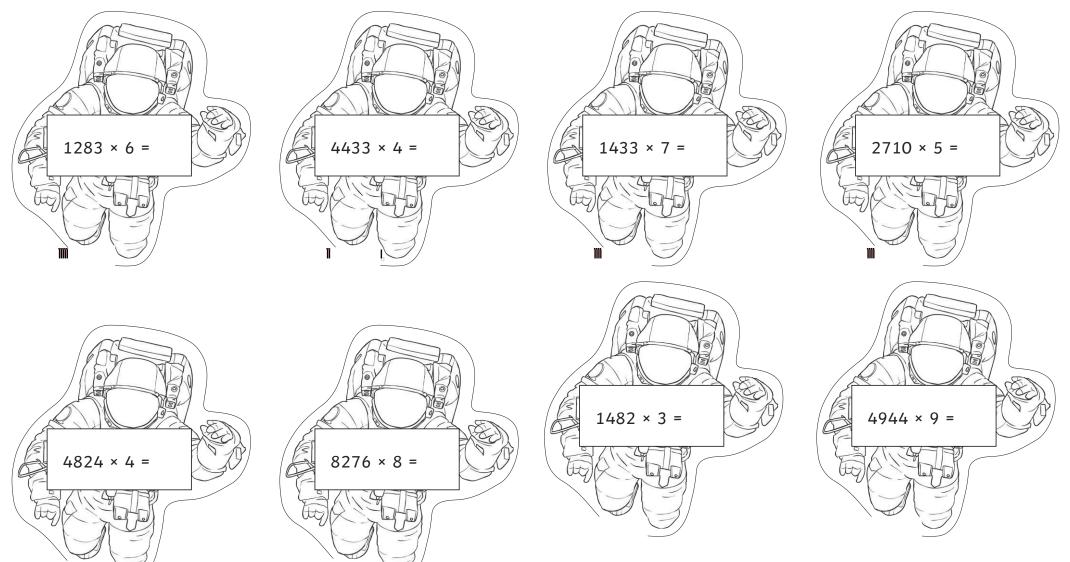

## Space Walk

Cut out the astronauts. Complete the calculation on each astronaut and then sort them by their answer onto the correct space shuttle. Once you have selected the correct space shuttle, stick the astronaut on the space shuttle using a glue stick.

## Space Themed Maths Activity Games Answers

| Question | Answer                                                                                                                                                                                                                                               |                             |
|----------|------------------------------------------------------------------------------------------------------------------------------------------------------------------------------------------------------------------------------------------------------|-----------------------------|
|          | Cut out the astronauts. Complete the calculation on each astronaut and then sort them by their answer onto the correct space shuttle. Once you have selected the correct space shuttle, stick the astronaut on the space shuttle using a glue stick. |                             |
|          | Answer Is Less Than 15 000                                                                                                                                                                                                                           | Answer Is 15 000 or Greater |
|          | 1283 × 6 <b>= 7698</b>                                                                                                                                                                                                                               | 4433 × 4 = <b>17 732</b>    |
|          | 1433 × 7 = <b>10 031</b>                                                                                                                                                                                                                             | 4824 × 4 = <b>19 296</b>    |
|          | 2710 × 5 = <b>13 550</b>                                                                                                                                                                                                                             | 8276 × 8 <b>= 66 208</b>    |
|          | 1482 × 3 <b>= 4446</b>                                                                                                                                                                                                                               | 4944 × 9 = <b>44 496</b>    |
|          |                                                                                                                                                                                                                                                      |                             |