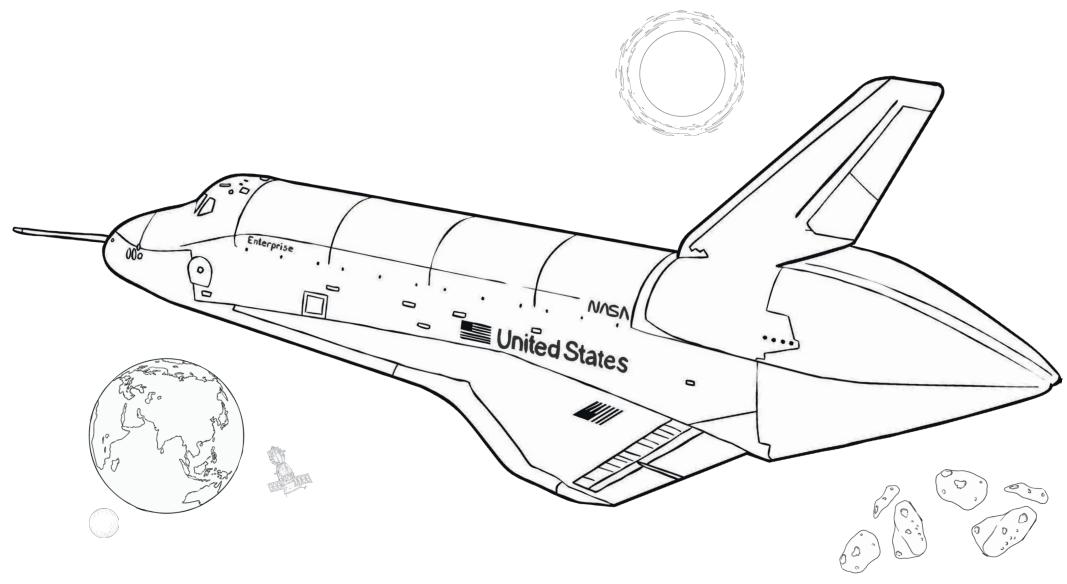

## Space Walk

Cut out the astronauts. Complete the calculation on each astronaut and then sort them by their answer onto the correct space shuttle. Once you have selected the correct space shuttle, stick the astronaut on the space shuttle using a glue stick.



## Answer Is Less Than 15 000





## Answer Is 15 000 or Greater





## Space Themed Maths Activity Games Answers

| Question | Answer                                                                                                                                                                                                                                               |                             |
|----------|------------------------------------------------------------------------------------------------------------------------------------------------------------------------------------------------------------------------------------------------------|-----------------------------|
|          | Cut out the astronauts. Complete the calculation on each astronaut and then sort them by their answer onto the correct sp